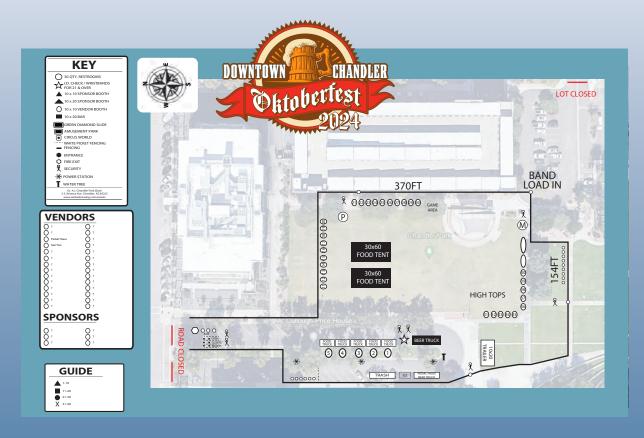

### OKTOBEREEST FOOD VENDOR PARTICIPATION

- LIMITED SPACES FOR VENDORS (4)
- APPROXIMATELY 10' X 20' WITH SOME FLEXIBILITY
- FLAT FEE, NO REVENUE SHARING
- POWER AVAILABLE (BRING YOUR OWN CORDS)
- WATER SUPPLY NEAR FOOD COURT

### OKTOBEREEST SNACK + NON-FOOD VENDOR PARTICIPATION

- 10 SPACES FOR VENDORS
- APPROXIMATELY 10' X 10'
- FLAT FEE, NO REVENUE SHARING
- ICE