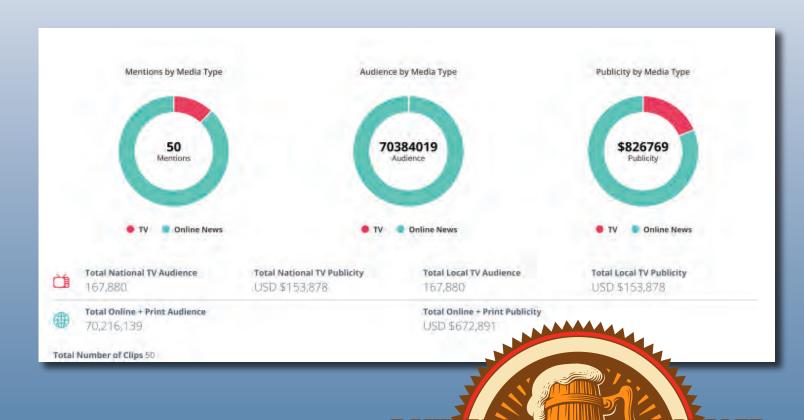

## MEDIA DATA\*

## \* DATA FROM OUR 2023 OKTOBERFEST

- TWO DAY EVENT
- 4000 IN ATTENDANCE
- 28 PRINT & ONLINE ARTICLES
- 6 ON-AIR LOCAL TV SEGMENTS
- 16 LOCAL EVENTS CALENDAR LISTINGS